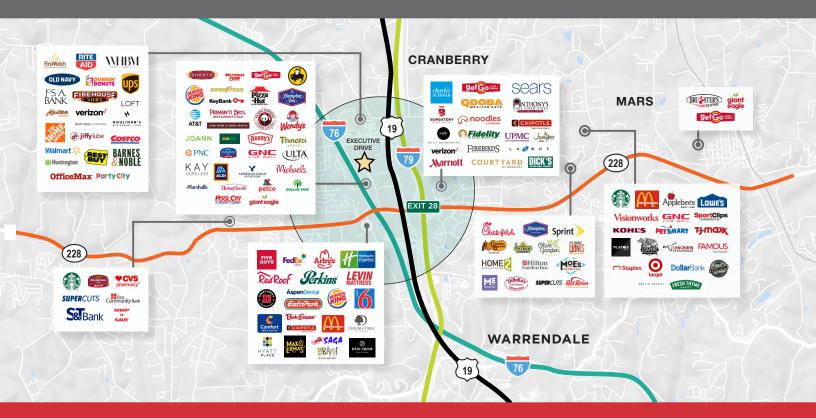

## NEARBY AMENITIES WITHIN 1 MILE:

- Aldi
- Bed Bath & Beyond
- Buffalo Wild Wings
- Burgatory
- Chase Bank
- Costco Wholesale
- Denny's
- Emiliano's Mexican
- Firebirds Wood Fired Grill
- Giant Eagle
- Home Depot
- Homegoods

- Kirkland's Home
- Lumber Jaxes Axe
  Throwing
- Marshalls
- PetCo
- Planet Fitness
- PNC Bank
- Primanti Bros
- Public Lands
- Residence Inn by Marriott Pittsburgh
- Sheetz

- Starbucks
- UPMC Lemiux Sport
  Complex
- UPMC Passavant
  Cranberry
- Walmart Supercenter
- Wingate by Wyndham
  Cranberry