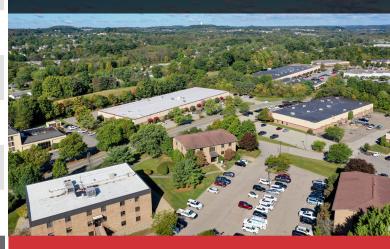

## For Sale 3 Buildings Cranberry, PA 16060

## NEARBY AMENITIES WITHIN 1 MILE:

- Aldi
- Bed Bath & Beyond
- Buffalo Wild Wings
- Burgatory
- Chase Bank
- Costco Wholesale
- Denny's
- Emiliano's Mexican
- Firebirds Wood Fired Grill
- Giant Eagle
- Home Depot
- Homegoods

- Kirkland's Home
- Lumber Jaxes Axe
  Throwing
- Marshalls
- PetCo
- Planet Fitness
- PNC Bank
- Primanti Bros
- Public Lands
- Residence Inn by Marriott Pittsburgh
- Sheetz

- Starbucks
- UPMC Lemiux Sport
  Complex
- UPMC Passavant
  Cranberry
- Walmart Supercenter
- Wingate by Wyndham
  Cranberry