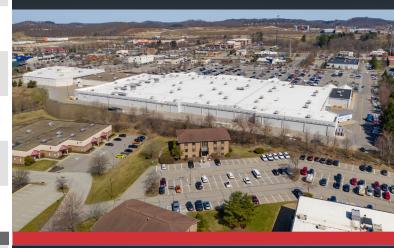

## For Sale 3 Buildings Cranberry, PA 16060

## NEARBY AMENITIES WITHIN 1 MILE:

- Aldi
- Bed Bath & Beyond
- Buffalo Wild Wings
- Burgatory
- Chase Bank
- Costco Wholesale
- Denny's
- Emiliano's Mexican
- Firebirds Wood Fired Grill
- Giant Eagle
- Home Depot
- Homegoods

- Kirkland's Home
- Lumber Jaxes Axe
  Throwing
- Marshalls
- PetCo
- Planet Fitness
- PNC Bank
- Primanti Bros
- Public Lands
- Residence Inn by Marriott Pittsburgh
- Sheetz

- Starbucks
- UPMC Lemiux Sport
  Complex
- UPMC Passavant
  Cranberry
- Walmart Supercenter
- Wingate by Wyndham
  Cranberry