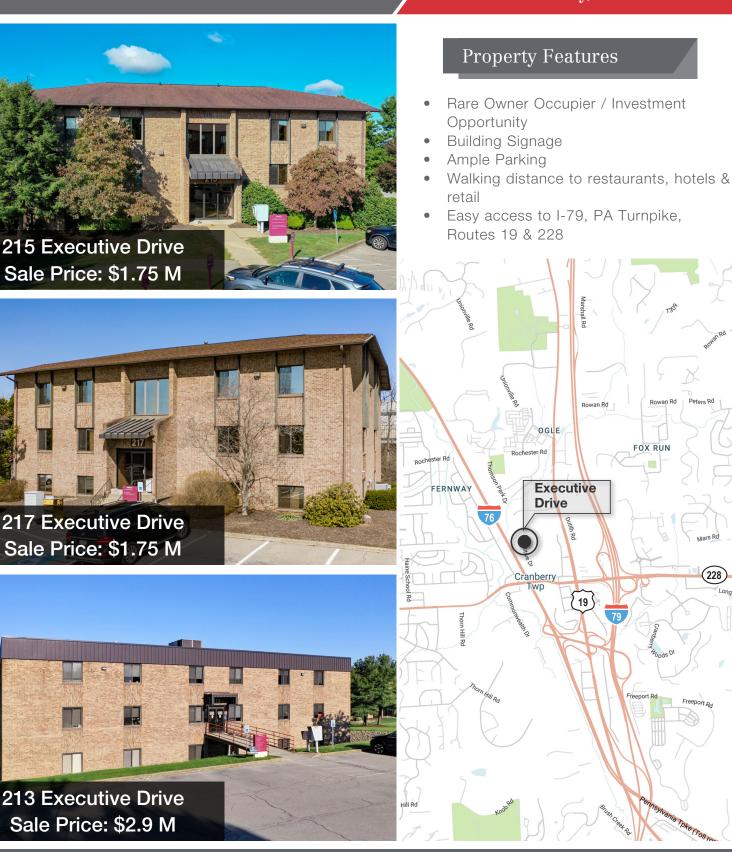

### **215 Executive Drive**

**217 Executive Drive** 

**213 Executive Drive** 

965 Greentree Rd., Suite 400 Pittsburgh, PA 15220 +1 412 250 3000 burnsscalo.com

|               | -                |            |                               |
|---------------|------------------|------------|-------------------------------|
| Site Area     | 2.07 Acres       | Electric   | First Energy                  |
| Parcel ID     | 130-4F110-5A3B   | County     | Butler                        |
| Parking       | 5.00 / 1,000 RSF | Sale Type  | Owner Occupier<br>Opportunity |
| Zoning        | C1               | Year Built | 1984                          |
|               |                  |            |                               |
| Rentable Area | 24,000 RSF       | Water      | Cranberry<br>Township         |
| Floors        | 3<br>Elevator    | Gas        |                               |
| Site Area     | 1.73 Acres       | Electric   | First Energy                  |
| Parcel ID     | 130-4F110-5A3A   | County     | Butler                        |
| Parking       | 4.17 / 1,000 RSF | Sale Type  | Investment<br>Opportunity     |
| Zoning        | C1               | Year Built | 1986                          |

#### **215 Executive Drive**

217 Executive Drive

**213 Executive Drive** 

Ruby Scalo +1 412 736 5157 • rscalo@burnsscalo.com Chris Garrity +1 412 266 5865 • cgarrity@burnsscalo.com

965 Greentree Rd., Suite 400 Pittsburgh, PA 15220 +1 412 250 3000 burnsscalo.com