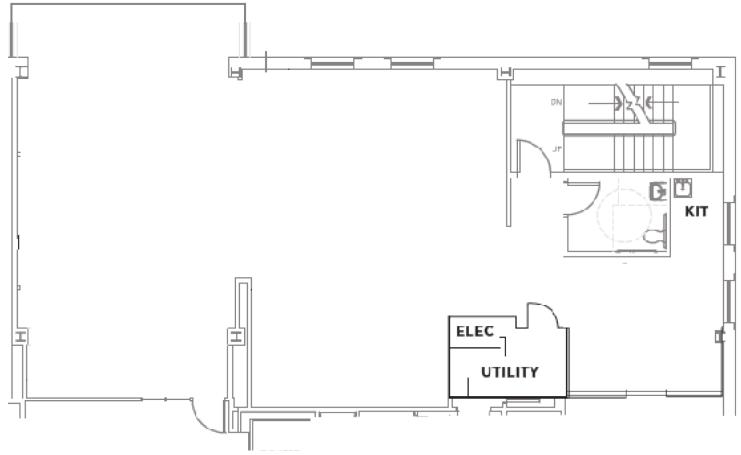

## Amenities

- Kitchenette
- Abundant Natural Light
- Floor to Ceiling Windows
- ADA Private Restroom
- Glass Front Entry
- Fully Customizable Open Floorplan
- Tenant Improvement Allowance Included