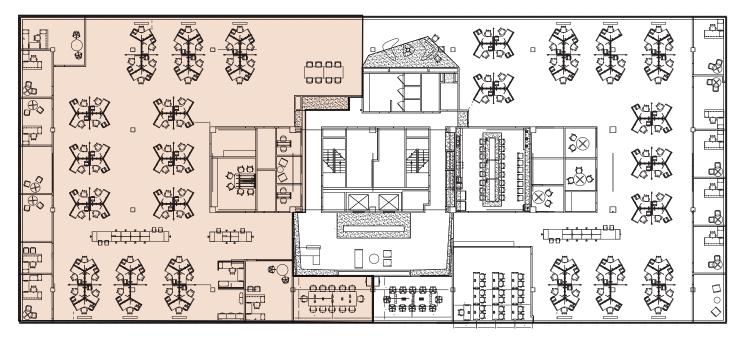

## 11,127 SF Available

3rd Floor, Suite 310

Foster Zero offers premier brand presence, with its modern build-outs and excellent rooftop building signage opportunity. The quick and easy access to Downtown and the Airport allows for convenient travel, and serves as a recruiting advantage.

## 11,127 SF Available

3rd Floor, Suite 310

- Modern Headquarters
  Space
- Glass Finishes Throughout
- Premium Furniture Included
- Data/Voice Cabling In Place
- Open & Flexible Layout
- Tons of Natural Light
- Move-In Ready