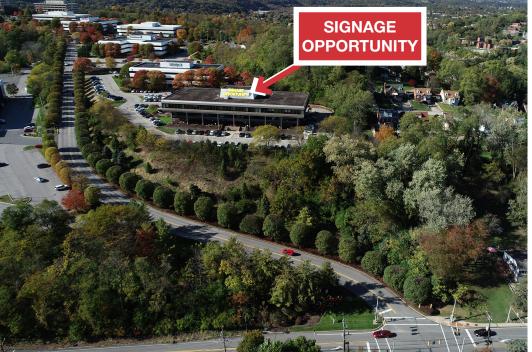

## 11,127 SF Available

3rd Floor, Suite 310

Foster Zero offers premier brand presence, with its modern build-outs and excellent rooftop building signage opportunity. The quick and easy access to Downtown and the Airport allows for convenient travel, and serves as a recruiting advantage.