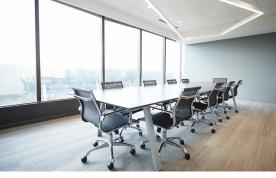

## 11,127 SF Available

3rd Floor, Suite 310

- Modern Headquarters
  Space
- Glass Finishes Throughout
- Premium Furniture Included
- Data/Voice Cabling In Place
- Open & Flexible Layout
- Tons of Natural Light
- Move-In Ready