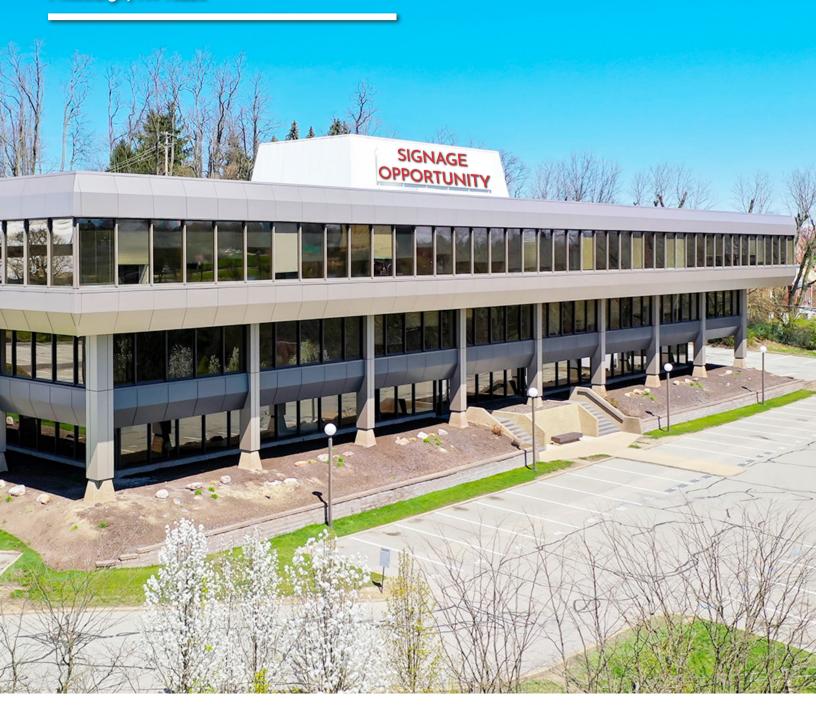

## 11,127 SF Available

3rd Floor, Suite 310

Foster Zero offers premier brand presence, with its modern build-outs and excellent rooftop building signage opportunity. The quick and easy access to Downtown and the Airport allows for convenient travel, and serves as a recruiting advantage.