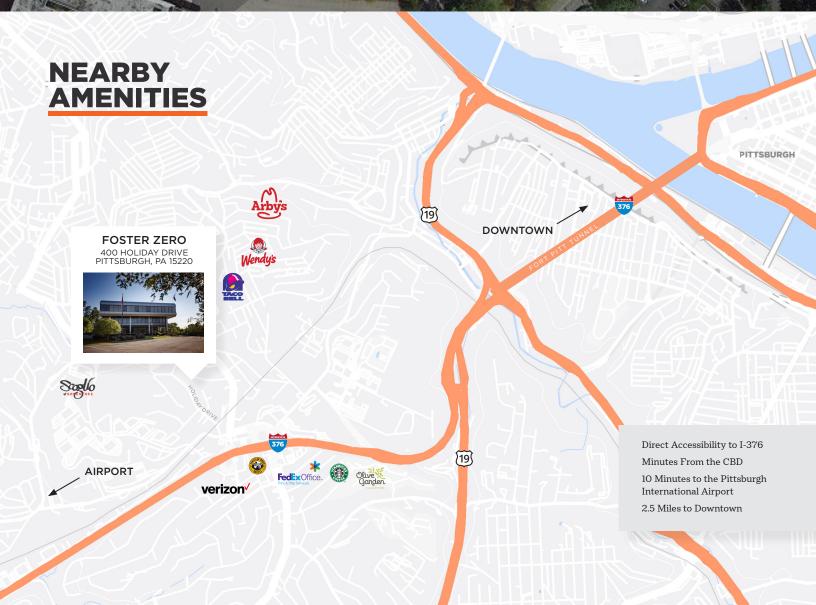

100% Leased 400 Holiday Drive, Greentree, PA 15220

STRATEGIC LOCATION

HIGHLY VISIBLE PRESENCE

STRONG & DYNAMIC OFFICE MARKET