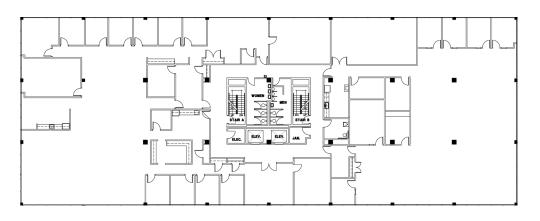

100% Leased 400 Holiday Drive, Greentree, PA 15220

STRATEGIC LOCATION

HIGHLY VISIBLE PRESENCE

STRONG & DYNAMIC OFFICE MARKET

## **PROPERTY SUMMARY**

| RENTABLE<br>AREA | 47,100 SF                |
|------------------|--------------------------|
| FLOORS           | 3                        |
| SITE AREA        | 4.336 acres (188,876 SF) |
| YEAR BUILT       | 1976 (Renovated 2017)    |
| PARCEL ID        | 38 - G - 150             |
| PARKING          | 175 spaces               |
| ZONING           | Commercial A District    |

BURNS SCALO Real estate brokerage

A Luxury Real Estate Firm

412.250.3000 | 965 GREENTREE DRIVE, PITTSBURGH, PA 15220 | burnsscalo.com





## **FLOORPLANS**

1ST FLOOR 8,950 RSF







## **3RD FLOOR** 22,260 *RSF*



## CONTACT

Christie Reiber Chief Investment Officer creiber@burnsscalo.com 412.250.3295 Natalie Chadwick Senior Financial Analyst nchadwick@burnsscalo.com 412.250.3284