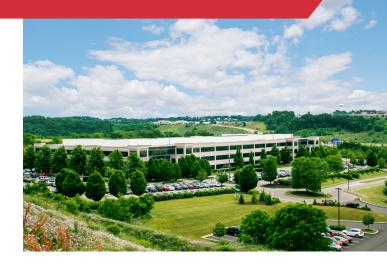

# For Lease

2,173 SF
Class A Office Space



### The Dakota - Suite 110

1000 GSK Drive, Coraopolis, PA 15108

#### **Property Features**

- Premier Class A Office Building in the Parkway West Corridor
- Ample Free Surface Parking
- Dedicated Client Experience Team
- Exclusive Access to Partner Perks Program
- Corner Suite Located Directly off Lobby
- Fully Renovated with Brand New Features
- Abundant Natural Light Throughout
- Efficient Layout: Offices, Conference Room & Work Area







## **Property Photography**

The Dakota















#### **Amenities**

- Full-Service Cafe, Large Common Area Gathering Space, Fully-Renovated Outdoor Courtyard, Top-Quality 24 Fitness Center
- Reception
- Secured Entry
- On-Site Management
- Full Access to All Building Amenities
- Minutes Away From Over 100+ Restaurants, Hotels, Shopping & Entertainment Options
- 10 Minutes to Pittsburgh International Airport
- 20 Minutes to Downtown Pittsburgh