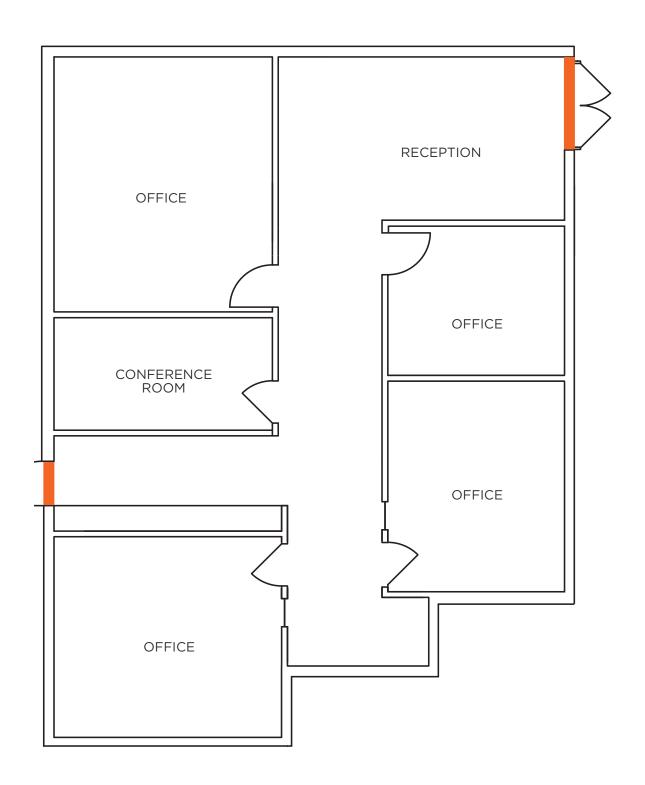

#### **Property Features**

- Premier Class A Office Building in the Parkway West Corridor
- Ample Free Surface Parking
- Dedicated Client Experience Team
- Exclusive Access to Partner Perks Program
- Corner Suite Located Directly off Lobby
- Fully Renovated with Brand New Features
- Abundant Natural Light Throughout
- Efficient Layout: Offices, Conference Room & Work Area