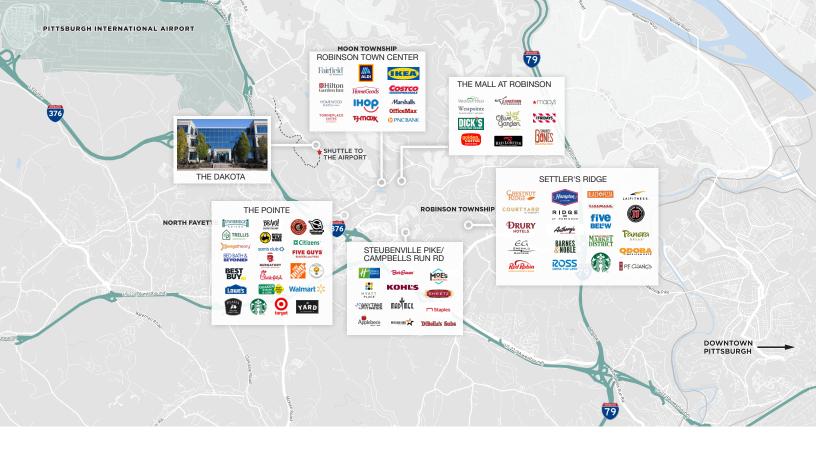

#### **Amenities**

- Full-Service Cafe, Large Common Area Gathering Space, Fully-Renovated Outdoor Courtyard, Top-Quality 24 Fitness Center
- Reception
- Secured Entry
- On-Site Management
- Full Access to All Building Amenities
- Minutes Away From Over 100+ Restaurants, Hotels, Shopping & Entertainment Options
- 10 Minutes to Pittsburgh International Airport
- 20 Minutes to Downtown Pittsburgh