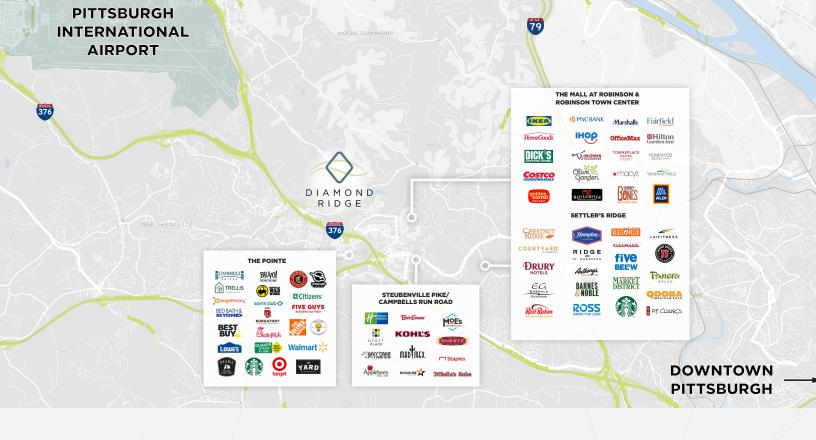

## CONNECTIVITY

Diamond Ridge is a centrally located multimodal hub for residents, businesses, and visitors, positioned along the region's highest-volume highway, I-376.

- 5 Minutes from Pittsburgh International
- 7 Minutes to I-79
- 15 Minutes to Downtown Pittsburgh

60+
Nearby Restaurants

25+
Nearby Hotels

150+
Nearby Retailers

**SCOTT DIGUGLIELMO** sdiguglielmo@burnsscalo.com 724.984.6251

**SHANNON ROMETO** srometo@burnsscalo.com 412.266.4417