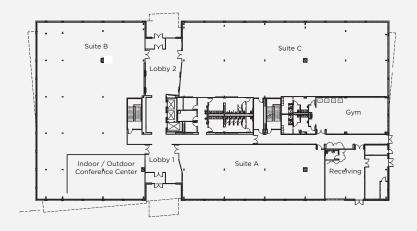

ciples to set new standards for employee wellness and hospitality. The campus is surrounded by up to 1,200 new housing units and offers 2.5 times more outdoor space than any previously built office in The Parkway West.

- Burns Scalo's "Diamond Standard" Amenities
- Indoor & Outdoor Conference Center
- On-Site Health & Fitness Center
- Surrounding Housing Options for Sale or Rent
- Access to Client Experience Concierge
- Superior Highway Access
- Highly Visible Signage Opportunities















FEATURED AMENITY
INDOOR / OUTDOOR WORKSPACE



FEATURED AMENITY
CONCIERGE & HOSPITALITY





**SCOTT DIGUGLIELMO** sdiguglielmo@burnsscalo.com 724.984.6251



**SHANNON ROMETO** srometo@burnsscalo.com 412.266.4417



## FLOOR 1

SPACE SF

Suite A 5,401

Suite B 10,655

Suite C 10,361

Gym 1,481



## **FLOORS 2-5**

SPACE SF

Suite D 36,220

Suite E 36,220

Suite F 36,220

Suite G 36,220













## CONNECTIVITY

Diamond Ridge is a centrally located multimodal hub for residents, businesses, and visitors, positioned along the region's highest-volume highway, I-376.

- 5 Minutes from Pittsburgh International
- 7 Minutes to I-79
- 15 Minutes to Downtown Pittsburgh

60+
Nearby Restaurants

25+
Nearby Hotels

150+
Nearby Retailers





**SCOTT DIGUGLIELMO** sdiguglielmo@burnsscalo.com 724.984.6251



**SHANNON ROMETO** srometo@burnsscalo.com 412.266.4417