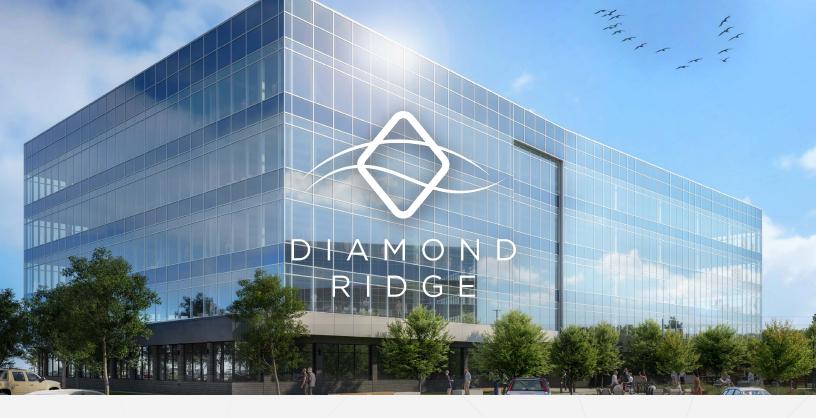

## 172,000 SF CLASS A+ OFFICE ARRIVING Q1, 2024

Welcome to Pittsburgh's boldest, most forward-thinking vision for a new-day workplace.

Diamond Ridge I provides a rich amenities program calibrated for the needs of the modern workforce. Featuring integrated indoor/outdoor fitness amenities, including private pickleball courts, and uses healthy building principles to set new standards for employee wellness and hospitality. The campus is surrounded by up to 1,200 new housing units and offers 2.5 times more outdoor space than any previously built office in The Parkway West.