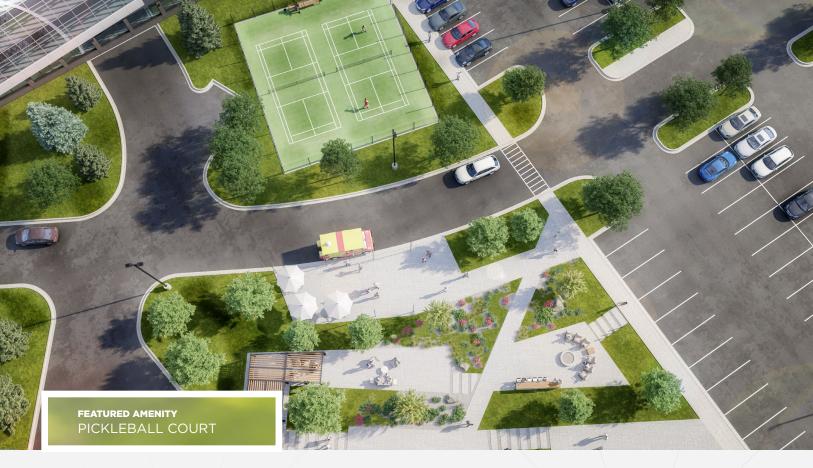

## 172,000 SF CLASS A+ OFFICE ARRIVING Q1, 2024

Welcome to Pittsburgh's boldest, most forward-thinking vision for a new-day workplace.

Diamond Ridge I provides a rich amenities program calibrated for the needs of the modern workforce. Featuring integrated indoor/outdoor fitness amenities, including private pickleball courts, and uses healthy building principles to set new standards for employee wellness and hospitality. The campus is surrounded by up to 1,200 new housing units and offers 2.5 times more outdoor space than any previously built office in The Parkway West.