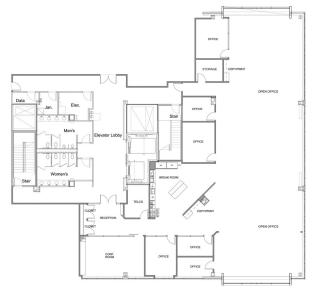

### Suite 101 - 3,523 SF

- Move-In Ready
- Café
- Large Conference Room
- Private Offices
- Open Offices
- IT Closet

### Suite 103 - 5,960 SF

- Move-In Ready
- Café
- Large Conference Room
- Private Offices
- Open Offices

### Suite 300 - 7,022 SF

- Move-In Ready
- Café
- Large Conference Room
- Private Offices
- Open Offices

**Nick Scalo** 

+1 412 721 7300 • nscalo@burnsscalo.com

Joe Sheerer

+1 412 925 8356 • jsheerer@burnsscalo.com