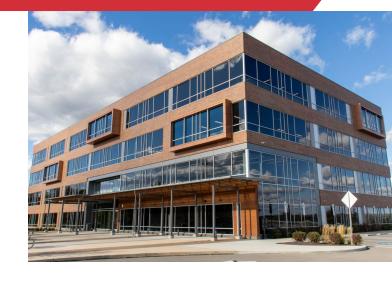

## Beacon I

44 Abele Road, Bridgeville, PA 15017

#### **Property Features**

Beacon I is a solar-powered, Class A office building situated on top of the hill inside Abele Business Park.

Beacon I is ideal for companies looking to upgrade their office to attract and retain employees and clients.