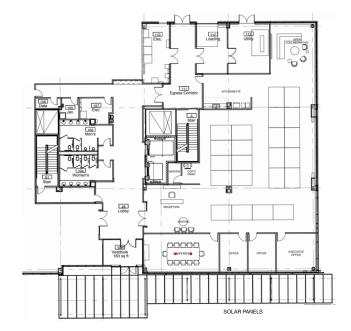

### Suite 300 - 7,022 SF

- Move-In Ready
- Café
- Large Conference Room
- Private Offices
- Open Offices

**Nick Scalo** 

+1 412 721 7300 • nscalo@burnsscalo.com

Joe Sheerer

+1 412 925 8356 • jsheerer@burnsscalo.com