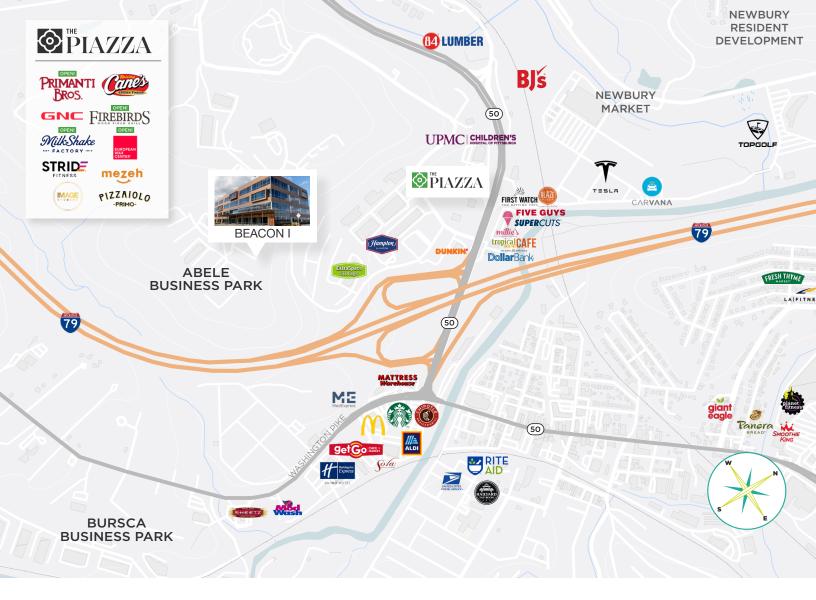

## Beacon I

44 Abele Road, Bridgeville, PA 15017

#### **Amenities**

- 20 Minutes to Downtown Pittsburgh
- 10 Minutes to Pittsburgh International Airport