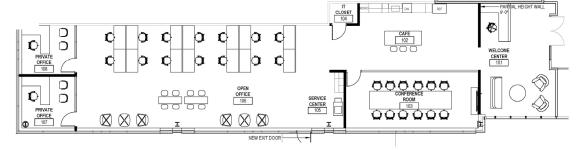

### Suite 101 - 3,523 SF

- Move-In Ready
- Café
- Large Conference Room
- Private Offices
- Open Offices
- IT Closet