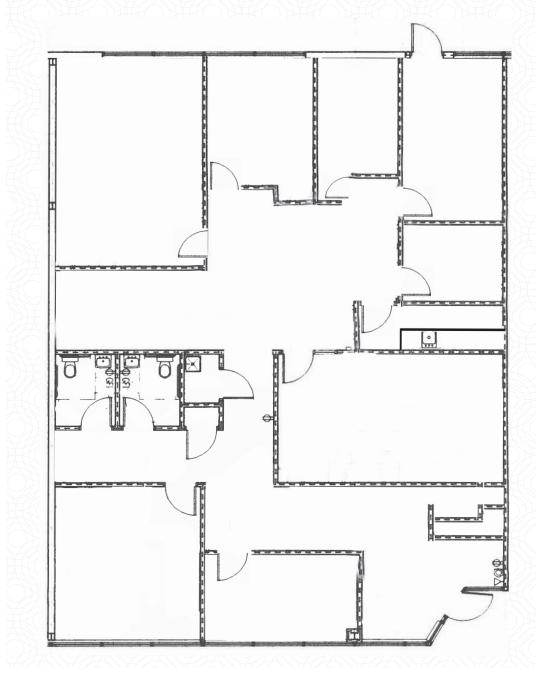

#### Suite 803 Features

- Design or Modify Your
  Own Floor Plan
- Conference Room
- Private, Separate
  Entrances and Restrooms