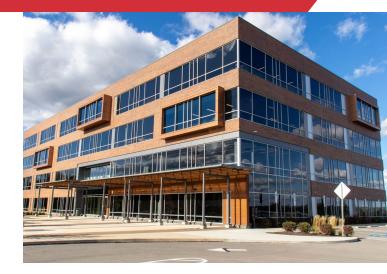

# **Property Features**

Beacon I is a solar-powered, Class A office building situated on top of the hill inside Abele Business Park. Beacon I is ideal for companies looking to upgrade their office to attract and retain employees and clients.

- Dedicated Client Experience Team
- Exclusive Access to Partner Perks Program
- High-End Suites
- Views Of South Fayette
- Furniture Available
- Solar Panel Powered
- Four Floors