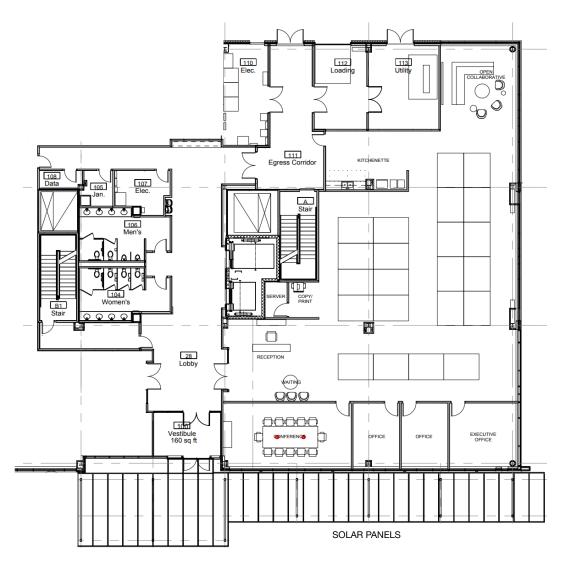

# Suite 103 Floorplan

- 5,960 SF
- Move-In Ready
- Café
- Large Conference Room
- Private Offices
- Open Offices