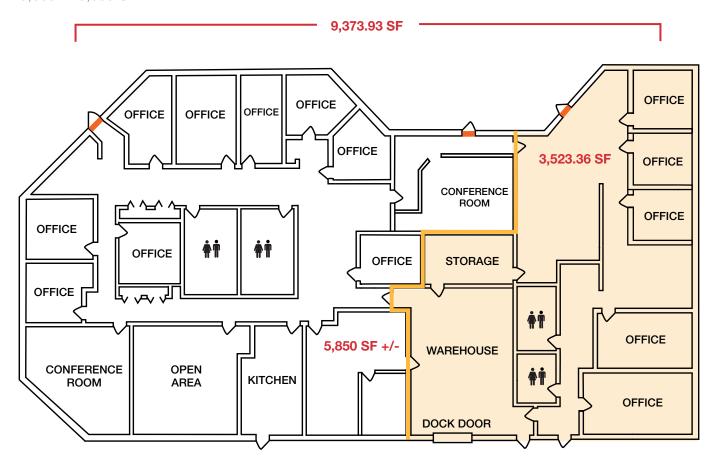

# For Lease

**3,000 - 10,000 SF**Office Space



# Abele Business Park | Suite 806/808

10 Emerson Lane, Bridgeville, PA 15017

### **Property Features**

Abele Business Park offers a variety of flexible workspace solutions within a welcoming campus setting encompassing over 300,000 square feet of office and flex products.

- Dedicated Client Experience Team
- Exclusive Access to Partner Perks Program
- Private Entrance
- Free Parking
- Built-To-Suit Options
- Five Outdoor Exercise Stations
- Daycare in Park



#### **Nick Scalo**

+1 412 721 7300 • nscalo@burnsscalo.com

#### Joe Sheerer

+1 412 925 8356 • jsheerer@burnsscalo.com



## Suite 806/808 Floorplan

• 3,000 - 10,000 SF



# **Nearby Amenities**

















+ More!