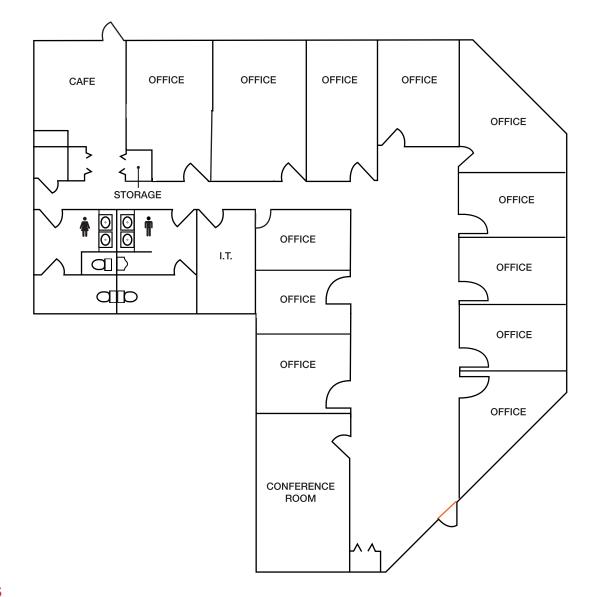

# For Lease





## Abele Business Park | Suite 1106 60 Abele Road, Bridgeville, PA 15017

## **Property Features**

Abele Business Park offers a variety of flexible workspace solutions within a welcoming campus setting encompassing over 300,000 square feet of office and flex products.

- Dedicated Client Experience Team
- Exclusive Access to Partner Perks Program
- Private Entrance
- Free Parking
- Built-To-Suit Options
- Five Outdoor Exercise Stations
- Daycare in Park

#### Nick Scalo

+1 412 721 7300 • nscalo@burnsscalo.com Joe Sheerer +1 412 925 8356 • jsheerer@burnsscalo.com





965 Greentree Rd. Suite 400, Pittsburgh, PA 15220 | 412.250.3000 | burnsscalo.com

## Suite 1106 Floorplan

• 3,986 SF



## **Nearby Amenities**





Nick Scalo +1 412 721 7300 • nscalo@burnsscalo.com Joe Sheerer +1 412 925 8356 • jsheerer@burnsscalo.com