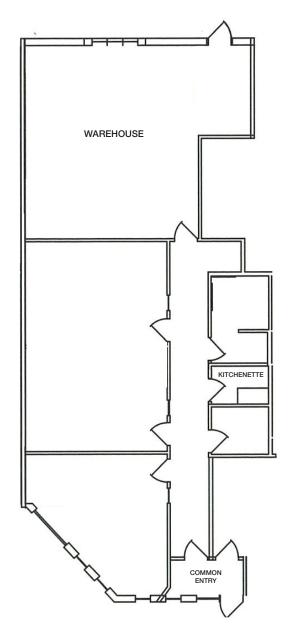

### Suite 1006 Floorplan

- 1,974 SF
- Spacious Reception/ Waiting Area
- Large Windows at Entrar
- Front Door Entrance
- Restrooms
- Kitchenette
- Back Door Exits