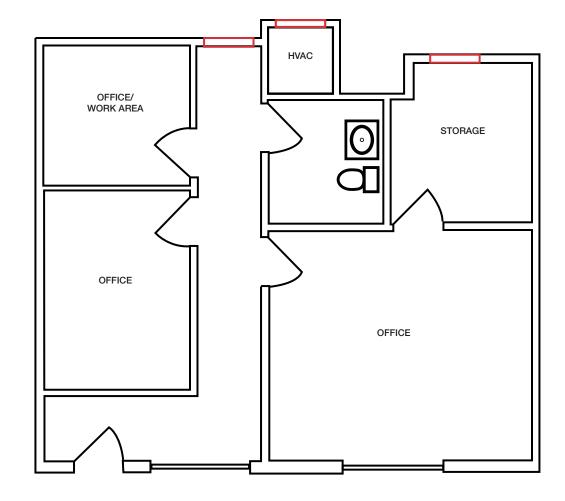

# Abele Business Park | Suite 704A

800 Old Pond Road, Bridgeville, PA 15017

### **Property Features**

Abele Business Park offers a variety of flexible workspace solutions within a welcoming campus setting encompassing over 300,000 square feet of office and flex products.

- Dedicated Client Experience Team
- Exclusive Access to Partner Perks Program
- Private Entrance
- Free Parking
- Built-To-Suit Options
- Five Outdoor Exercise Stations
- Daycare in Park



#### **Nick Scalo**

+1 412 721 7300 • nscalo@burnsscalo.com

#### Joe Sheerer

+1 412 925 8356 • jsheerer@burnsscalo.com



### Suite 704A Floorplan

• 720 SF



## **Nearby Amenities**

















+ More!