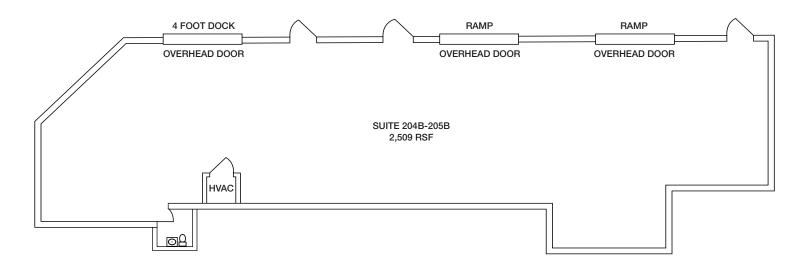

# For Lease





## Abele Business Park | Suite 204B/205B 300 Old Pond Road, Bridgeville, PA 15017

## **Property Features**

Abele Business Park offers a variety of flexible workspace solutions within a welcoming campus setting encompassing over 300,000 square feet of office and flex products.

- Dedicated Client Experience Team
- Exclusive Access to Partner Perks Program
- Private Entrance
- Free Parking
- Built-To-Suit Options
- Five Outdoor Exercise Stations
- Daycare in Park

#### Nick Scalo

+1 412 721 7300 • nscalo@burnsscalo.com Joe Sheerer +1 412 925 8356 • jsheerer@burnsscalo.com





### Suite 204B/205B Floorplan

• 2,509 SF



## **Nearby Amenities**





Nick Scalo +1 412 721 7300 • nscalo@burnsscalo.com Joe Sheerer +1 412 925 8356 • jsheerer@burnsscalo.com