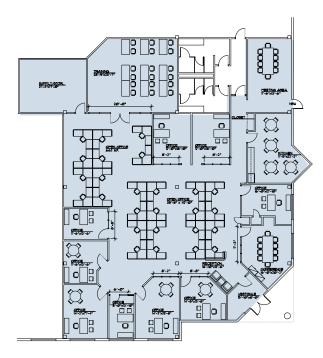

#### First Floor, Suite 700 7,585 RSF

- Class A Office Space
- Window Walled Offices
- End Suites with Windows
- 10' Ceilings
- Private, Separate Entrance
- 9 Offices
- 2 Conference Rooms

#### KELLEY HECKATHORNE +1 412 670 4248 khoover@burnsscalo.com

First Floor, Suite 250 3,291 RSF

- Newly renovated
- Move in Ready Suite
- 4 offices
- Conference Room
- Kitchen
- Private, Separate Entrance
- 10' ceilings