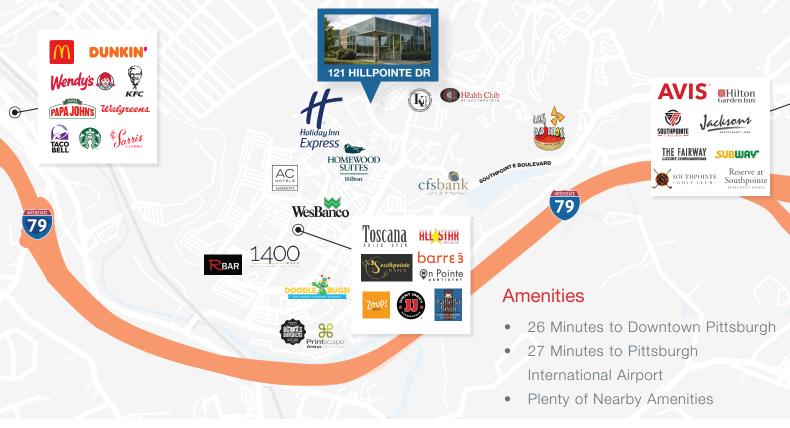

### Southpointe

## 3,291 - 7,585 SF FOR LEASE PREMIER SOUTHPOINTE OFFICE

- Ground Floor Suites Available
- Full First Floor Available
- Newly Renovated Office Suites
- Building Access 24/7/365
- Free and Convenient Parking
- Walk to Southpointe Town Center
- Sidewalks Throughout Park