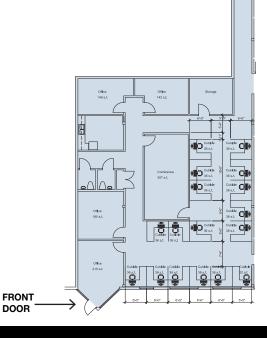

#### First Floor, Suite 700 7,585 RSF

- Class A Office Space
- Window Walled Offices
- End Suites with Windows
- 10' Ceilings
- Private, Separate Entrance
- 9 Offices
- 2 Conference Rooms

#### KELLEY HECKATHORNE +1 412 670 4248 khoover@burnsscalo.com

First Floor, Suite 250 3,291 RSF

- Newly renovated
- Move in Ready Suite
- 4 offices
- Conference Room
- Kitchen
- Private, Separate Entrance
- 10' ceilings